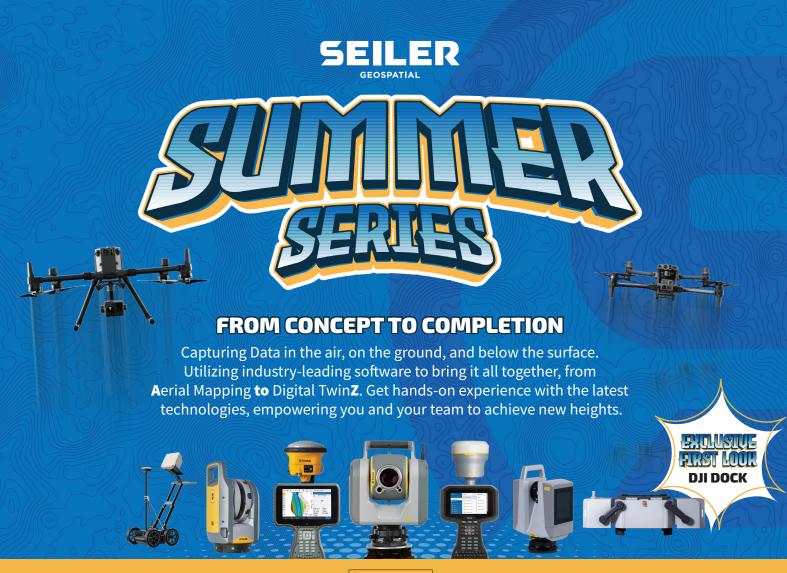

## **JOIN US!**

This summer join Seiler for some good food, educational classes from industry experts, and hands-on demos of the latest hardware and software technologies. Whether you're using Scanners, GNSS, handheld GIS devices, Ground Penetrating Radar, or UAVs, we have the tools to help you and your company grow.

Industry experts will be available all day to demo and answer your questions on the latest technologies covering Land, Sea, and Air!

- Survey
- Engineering
- Geospatial

· MGIS Utilities

**FIRST CHANCE TO SEE THE DJI DOCK** IN PERSON